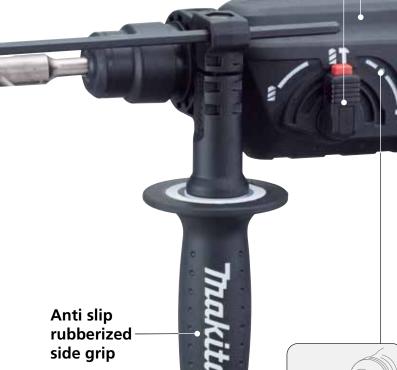

#### **Torque Limiter**

Variable speed control switch & Reverse switch (Reverse switch: HR2453 only)

> **Ergonomically designed** rubberized grip

Chisel can rotate full 360 degrees with 40 different locking positions.