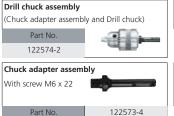

### Option

| Dust extractor attachment |          |  |  |  |
|---------------------------|----------|--|--|--|
| Part No.                  |          |  |  |  |
| 193472-7                  |          |  |  |  |
| Hose                      |          |  |  |  |
| Inner dia.: 28mm, Leng    | th: 1.5m |  |  |  |
|                           |          |  |  |  |

| Oust cup                                |          | Oil supply & Grease vessel |          |
|-----------------------------------------|----------|----------------------------|----------|
| Protects operator from dust and debris) |          |                            | Part No. |
|                                         |          | Grease 30g                 | 181490-7 |
|                                         |          | Grease 100g (for bit)      | 181573-3 |
|                                         |          | Hammer service kit         |          |
| bit dia (mm)                            | Part No. |                            |          |
| 6-14.5                                  | 421342-3 | Part No.                   |          |
| 12-16                                   | 421664-1 | 193606-2                   |          |
|                                         |          |                            |          |