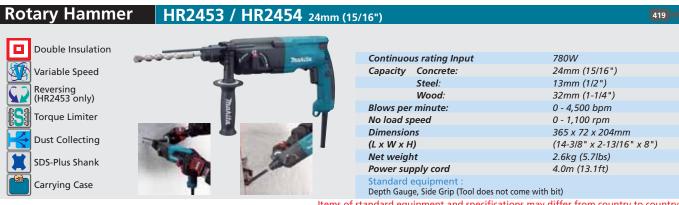

#### **Torque Limiter**

Variable speed control switch & Reverse switch (Reverse switch: HR2453 only)

> **Ergonomically designed** rubberized grip

Chisel can rotate full 360 degrees with 40 different locking positions.

Items of standard equipment and specifications may differ from country to country.