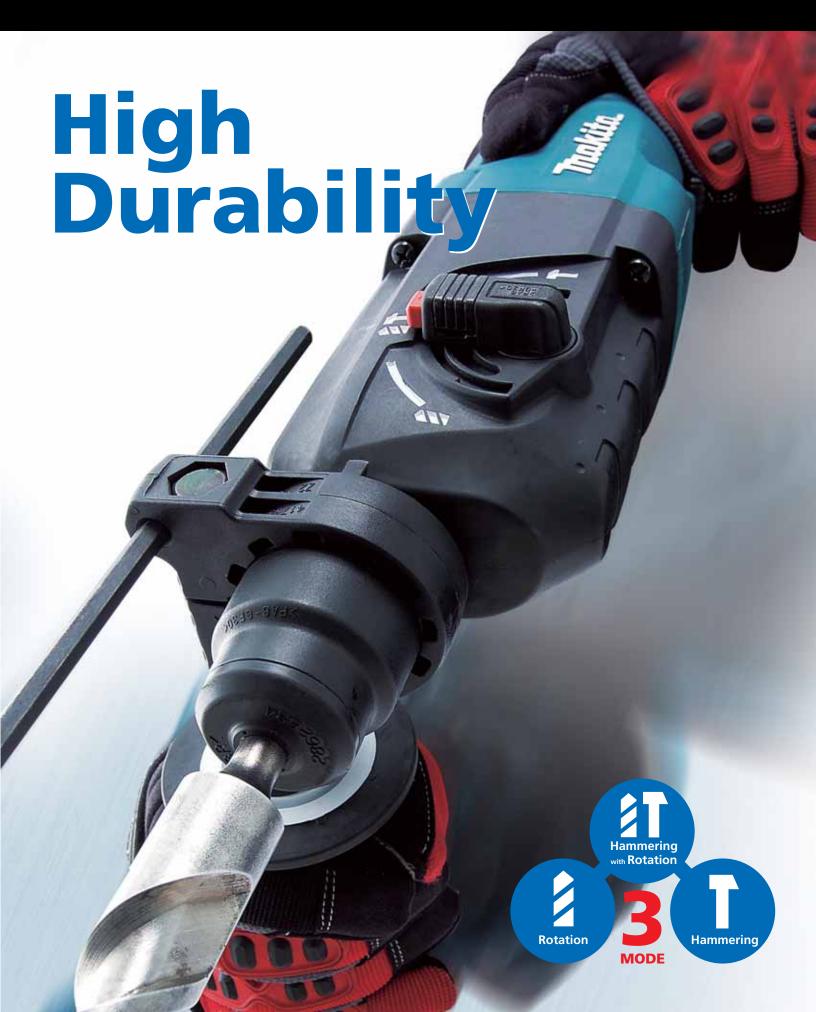

# Rotary Hammer HR2453 / HR2454 24mm (15/16")

#### **High Durable Structure**

Tnakita

#### **Torque Limiter**

Variable speed control switch & Reverse switch (Reverse switch: HR2453 only)

> **Ergonomically designed** rubberized grip

Chisel can rotate full 360 degrees with 40 different locking positions.